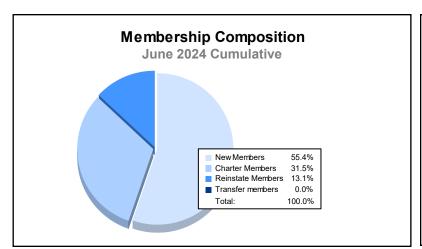

District R 1 As of June 2024 Cumulative

| Year      | New<br>Clubs | Dropped<br>Clubs | Gain/<br>Loss<br>Clubs | New<br>Members | Charter<br>Members | Reinstate<br>Members | Transfer<br>Members | Total<br>Member<br>Added | Total<br>Members<br>Dropped | Gain/<br>Loss<br>Members |
|-----------|--------------|------------------|------------------------|----------------|--------------------|----------------------|---------------------|--------------------------|-----------------------------|--------------------------|
| 2019-2020 | 5            | 1                | 4                      | 116            | 96                 | 13                   | 2                   | 227                      | 217                         | 10                       |
| 2020-2021 | 11           | 3                | 8                      | 210            | 232                | 6                    | 2                   | 450                      | 398                         | 52                       |
| 2021-2022 | 9            | 1                | 8                      | 294            | 262                | 21                   | 1                   | 578                      | 313                         | 265                      |
| 2022-2023 | 3            | 8                | -5                     | 127            | 147                | 36                   | 2                   | 312                      | 529                         | -217                     |
| 2023-2024 | 2            | 10               | -8                     | 93             | 53                 | 22                   | 0                   | 168                      | 424                         | -256                     |
| Average   | 6            | 5                | 1                      | 168            | 158                | 20                   | 1                   | 347                      | 376                         | -29                      |