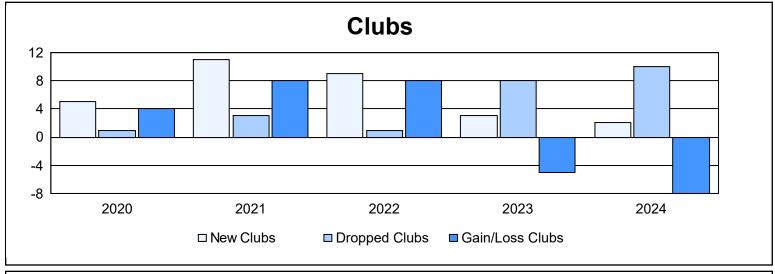

District R 1 As of June 2024 Cumulative

| Year      | New<br>Clubs | Dropped<br>Clubs | Gain/<br>Loss<br>Clubs | New<br>Members | Charter<br>Members | Reinstate<br>Members | Transfer<br>Members | Total<br>Member<br>Added | Total<br>Members<br>Dropped | Gain/<br>Loss<br>Members |
|-----------|--------------|------------------|------------------------|----------------|--------------------|----------------------|---------------------|--------------------------|-----------------------------|--------------------------|
| 2019-2020 | 5            | 1                | 4                      | 116            | 96                 | 13                   | 2                   | 227                      | 217                         | 10                       |
| 2020-2021 | 11           | 3                | 8                      | 210            | 232                | 6                    | 2                   | 450                      | 398                         | 52                       |
| 2021-2022 | 9            | 1                | 8                      | 294            | 262                | 21                   | 1                   | 578                      | 313                         | 265                      |
| 2022-2023 | 3            | 8                | -5                     | 127            | 147                | 36                   | 2                   | 312                      | 529                         | -217                     |
| 2023-2024 | 2            | 10               | -8                     | 93             | 53                 | 22                   | 0                   | 168                      | 424                         | -256                     |
| Average   | 6            | 5                | 1                      | 168            | 158                | 20                   | 1                   | 347                      | 376                         | -29                      |