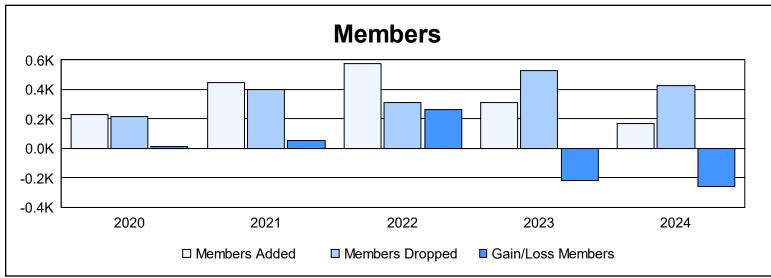

District R 1 As of June 2024 Cumulative

| Year      | New<br>Clubs | Dropped<br>Clubs | Gain/<br>Loss<br>Clubs | New<br>Members | Charter<br>Members | Reinstate<br>Members | Transfer<br>Members | Total<br>Member<br>Added | Total<br>Members<br>Dropped | Gain/<br>Loss<br>Members |
|-----------|--------------|------------------|------------------------|----------------|--------------------|----------------------|---------------------|--------------------------|-----------------------------|--------------------------|
| 2019-2020 | 5            | 1                | 4                      | 116            | 96                 | 13                   | 2                   | 227                      | 217                         | 10                       |
| 2020-2021 | 11           | 3                | 8                      | 210            | 232                | 6                    | 2                   | 450                      | 398                         | 52                       |
| 2021-2022 | 9            | 1                | 8                      | 294            | 262                | 21                   | 1                   | 578                      | 313                         | 265                      |
| 2022-2023 | 3            | 8                | -5                     | 127            | 147                | 36                   | 2                   | 312                      | 529                         | -217                     |
| 2023-2024 | 2            | 10               | -8                     | 93             | 53                 | 22                   | 0                   | 168                      | 424                         | -256                     |
| Average   | 6            | 5                | 1                      | 168            | 158                | 20                   | 1                   | 347                      | 376                         | -29                      |